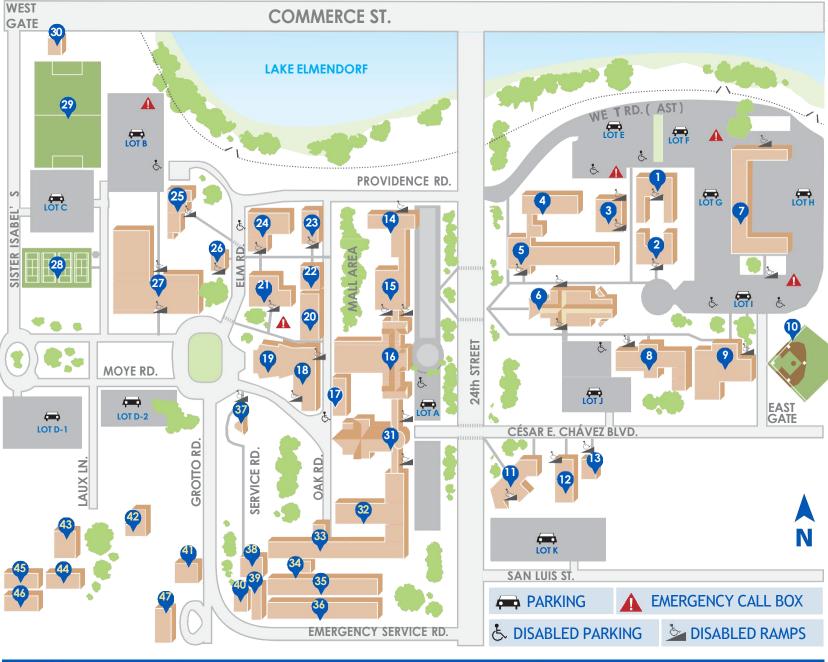

## **LEGEND Annunciation Chapel\*** 34 Ayres Hall Bookstore 20 25 Casa Caritas Centennial Hall 32 Convent 38-47 Congregation Buildings\* **Durango House** 13 Elliott House 26 Flores Hall Flores Cyber Cafe 3 Gri th Center for the Arts / 18 24th Street Theatre Harry Jersig Center International Folk 23 Culture Center (IFCC) Lake View 16 Main Building 30 Maintenance Shop McCullough Hall\* 36 24 Metz Hall 15 Moye Hall 37 Our Lady of Lourdes Grotto\* Pacelli Hall Providence Hall 14 Reagan Hall\* Sacred Heart Conventual Chapel/ 31 Constantineau Chapel Sister Elizabeth Anne Sueltenfuss Library Soccer Field 29 Softball Field 10 17 St. Ann's Hall St. Joseph Hall\* 33 11 St. Martin Hall 12 St. Martin Hall Gym 28 Tennis Courts 22 Thermal Plant 19 Thiry Auditorium University Wellness and Activities Center (UWAC) Walter Student Service Center Worden School of Social Service 9

411 S.W. 24th Street, San Antonio, TX 78207 210-434-6711 • www.ollusa.edu

Catholic higher education and service, sponsored by the Sisters of Divine Providence, since 1895