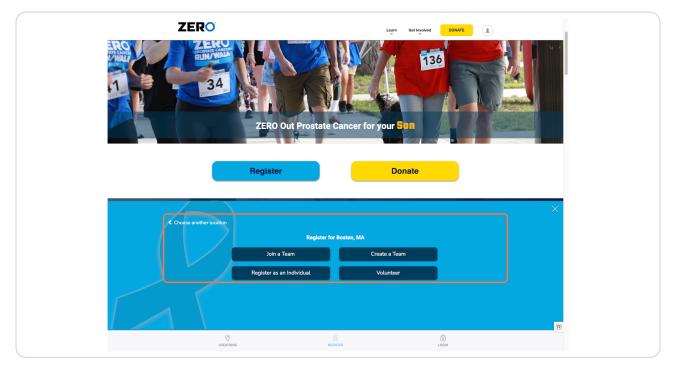

## Once you click register, this will open to multiple registration options underneath. Select your registration type from the options provided.

Here, you can search for and choose an alternative location before selecting an option by clicking "Choose another location".

Created with Tango