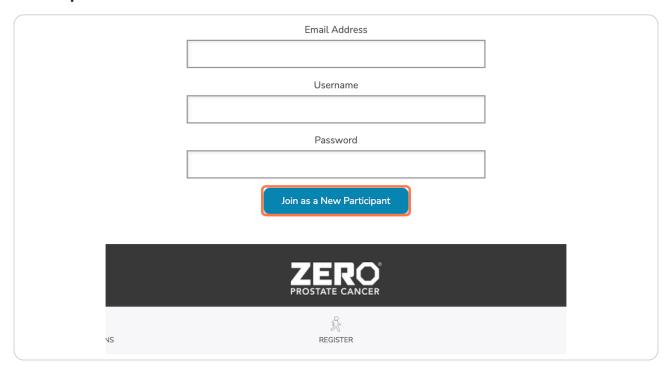

## Fill out your contact information.

| Help suppor                            | rt patients in need. Fundraise to end pro                                                                                                                                     | state cancer! |  |
|----------------------------------------|-------------------------------------------------------------------------------------------------------------------------------------------------------------------------------|---------------|--|
| Why do I need to reg                   | gister or log in?                                                                                                                                                             |               |  |
| emails and updates to friends and fami | draising HQ: a dashboard where you can see everything dona<br>ly, customize your personal page, manage team membership, a<br>es, record keeping, fundraising incentives, etc. |               |  |
|                                        | Have you participated in a Run/Walk before?                                                                                                                                   |               |  |
|                                        | Is this your first Run/Walk?                                                                                                                                                  |               |  |
|                                        | First Name                                                                                                                                                                    | 1             |  |
|                                        | LastNava                                                                                                                                                                      |               |  |
|                                        | Last Name                                                                                                                                                                     | ]             |  |
|                                        | Email Address                                                                                                                                                                 | -             |  |
|                                        |                                                                                                                                                                               | ]             |  |
|                                        | Username                                                                                                                                                                      | 1             |  |
|                                        | Password                                                                                                                                                                      | ]             |  |
|                                        |                                                                                                                                                                               | ]             |  |
|                                        | Join as a New Participant                                                                                                                                                     |               |  |
|                                        | Register                                                                                                                                                                      | ()<br>LOGIN   |  |
|                                        |                                                                                                                                                                               |               |  |

a

Once you have filled out your information, click on "Join as a New Participant."

Are you starting a team or joining an existing team? Follow the next step. If you are an individual participant, skip to step 9.