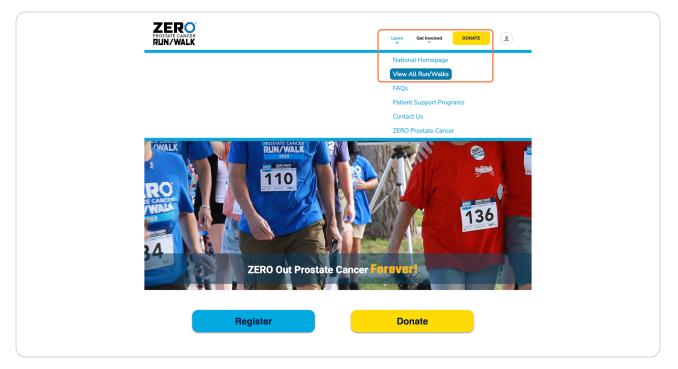

## Visit zerocancer.run, click "Get Involved, then click "View All Run/Walks" for a complete list of Run/Walks.

Alternatively, find a specific Run/Walk city by typing zerocancer.run/CITY

Created with Tango