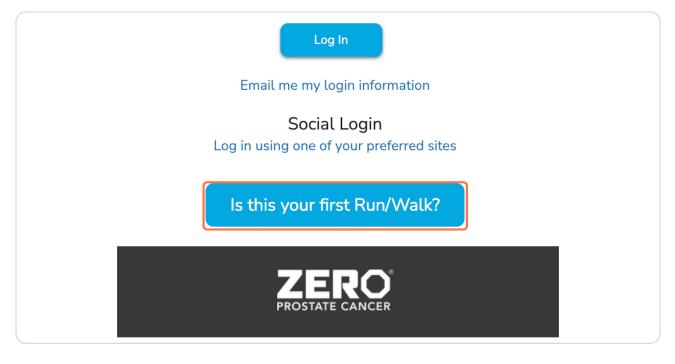

## Once you have selected your registration type, you will be taken to a login page.

If you have previously participated in a Run/Walk, complete your login details or select "Email me my login information." Skip to step 8.

If you are new to our Run/Walk, please continue with the following steps.

| ITE CANCER<br>VMALK Learn Get Involved DOMATE                                                                                                                                                                                                                                                                                                             |
|-----------------------------------------------------------------------------------------------------------------------------------------------------------------------------------------------------------------------------------------------------------------------------------------------------------------------------------------------------------|
| Boston Run/Walk                                                                                                                                                                                                                                                                                                                                           |
| Help support patients in need. Fundraise to end prostate cancer!                                                                                                                                                                                                                                                                                          |
| hy do I need to register or log in?                                                                                                                                                                                                                                                                                                                       |
| e going to have your very own Fundraising HQ: a dashboard where you can see everything donated on your behalf, send thank you<br>Is and updates to friends and family, customize your personal page, manage team membership, and more. We'll also use the details to<br>along anything you'd need for taxes, record keeping, fundraising incentives, etc. |
| Have you participated in a Run/Walk before?                                                                                                                                                                                                                                                                                                               |
| User Name:                                                                                                                                                                                                                                                                                                                                                |
| Password:                                                                                                                                                                                                                                                                                                                                                 |
| Log In                                                                                                                                                                                                                                                                                                                                                    |
| Email me my login information                                                                                                                                                                                                                                                                                                                             |
| Social Login<br>Log in using one of your preferred sites                                                                                                                                                                                                                                                                                                  |
| Is this your first Run/Walk?                                                                                                                                                                                                                                                                                                                              |
|                                                                                                                                                                                                                                                                                                                                                           |
| P. 202-301-3110                                                                                                                                                                                                                                                                                                                                           |
|                                                                                                                                                                                                                                                                                                                                                           |
| ତ ନି ମି                                                                                                                                                                                                                                                                                                                                                   |

## Click on "Is this your first Run/Walk?"