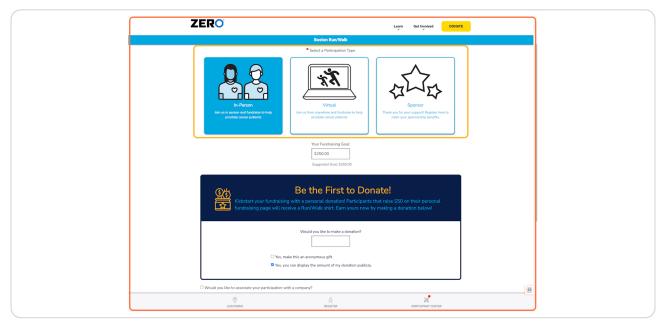

## Great! On the next page you can select your participation type.

You can participate virtually or in person. Are you a sponsor? Select the Sponsor icon.

## Adjust your fundraising goal.

There is no registration fee. You can adjust this quantity as you would like.

|    | Your Fundraising Goal:<br>\$250.00<br>Suggested Goal: \$250.00 |      |
|----|----------------------------------------------------------------|------|
| Be | e the First to Do                                              | onat |

9 of 18

If you are part of a large organization that has sponsored, you can attach your registration to your company with the "Would you like to associate your participation with a company?" option.

| Kickstart your fundraising with a personal donation! Participants that raise \$50 on their personal fundraising page will receive a Run/Walk shirt. Earn yours now by making a donation below! |
|------------------------------------------------------------------------------------------------------------------------------------------------------------------------------------------------|
| Would you like to make a donation?                                                                                                                                                             |
|                                                                                                                                                                                                |
| Yes, make this an anonymous gift.                                                                                                                                                              |
| Yes, you can display the amount of my donation publicly.                                                                                                                                       |