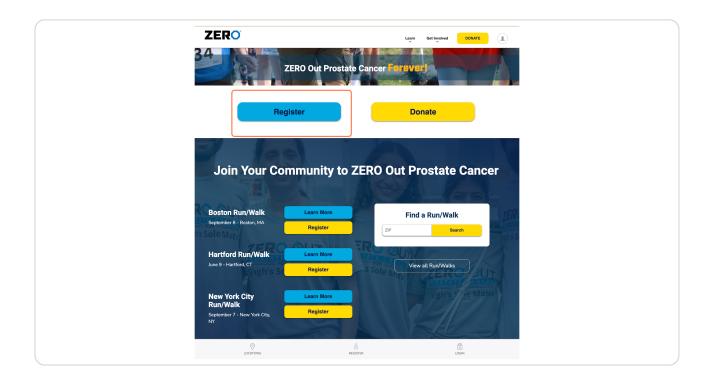

On the main zerocancer.run page, scroll down, click on the blue "Register" button.

Created with Tango